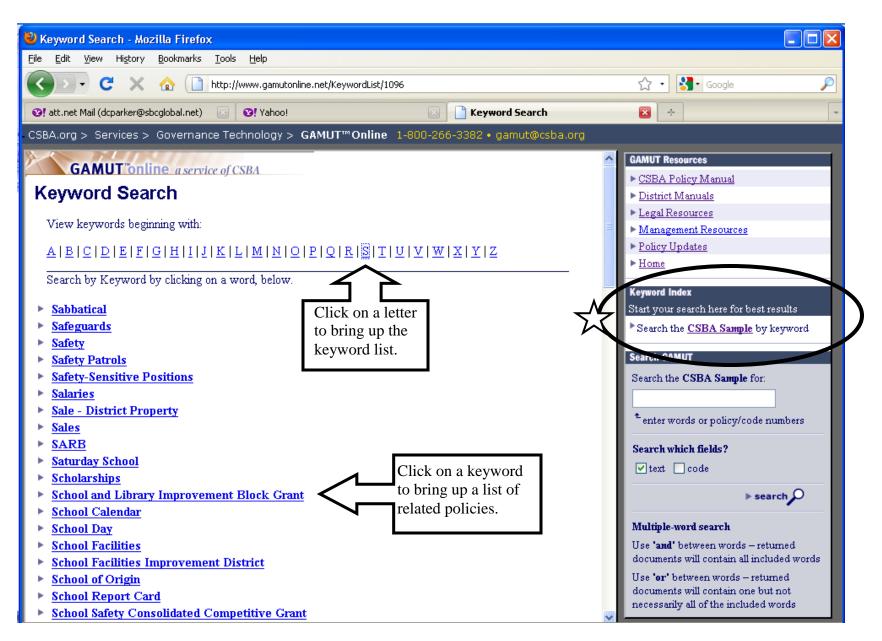

**GAMUT Online Home Page** 

GAMUT Online - Roadmap to Policy Update Workshop Page 2 of 7

**Ways to Find Sample Policies** 

**Table of Contents (Policy Code)** 

**Keywords** 

**Policy**