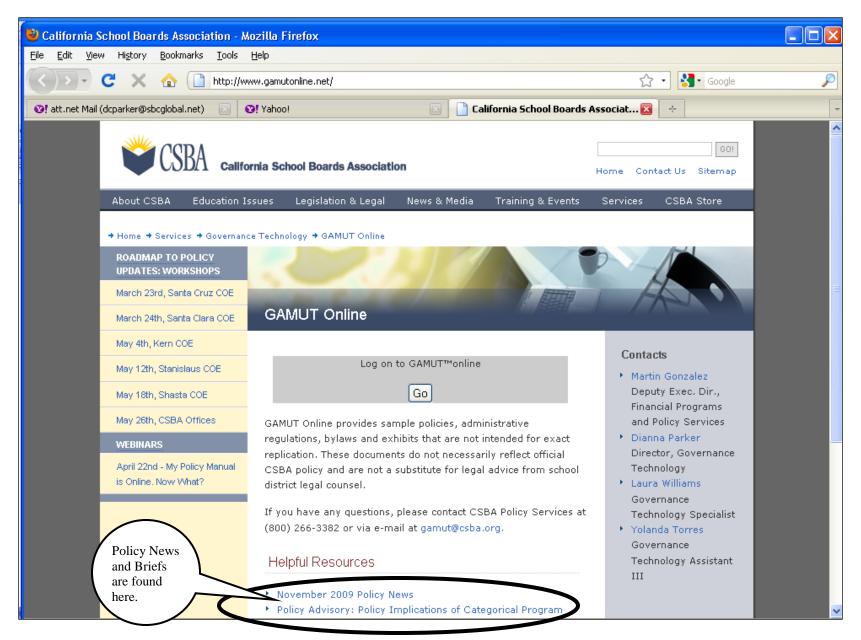

## **The Policy Update Packet**

| Items                          | Where to Locate with GAMUT Online                                                                                                                                                                                                                                                                                                                                                                                  |
|--------------------------------|--------------------------------------------------------------------------------------------------------------------------------------------------------------------------------------------------------------------------------------------------------------------------------------------------------------------------------------------------------------------------------------------------------------------|
| Policy News                    | Accessible from the Home page.                                                                                                                                                                                                                                                                                                                                                                                     |
| Policy Brief(s)                | Accessible from the Home page.                                                                                                                                                                                                                                                                                                                                                                                     |
| Update<br>Guidesheet           | Under GAMUT Resources select Policy Updates,<br>Select needed guidesheet.                                                                                                                                                                                                                                                                                                                                          |
| Policies                       | Various ways to access such as links from Guidesheet, click Select<br>References to get a list of all policies and download all or selected<br>policies. A Word document with revised policies will be sent on request.                                                                                                                                                                                            |
| Checklist - MM<br>clients only | Not available online.                                                                                                                                                                                                                                                                                                                                                                                              |
| Mandate Chart                  | Under Management Resources select Mandated Policies Guide, Then click Section ALL. Select either the Mandate or Conditional Manadate guide. The guidesheets provide details of with links to the policies. Click Select References to get a list of all policies and codes listed on guidesheet, then select policies to download.  For just the policies, under Keywords select Mandate and Mandate- Conditional. |

**GAMUT Online Home Page** 

GAMUT Online - Roadmap to Policy Update Workshop Page 2 of 7

**Ways to Find Sample Policies** 

**Table of Contents (Policy Code)** 

**Keywords** 

**Policy**